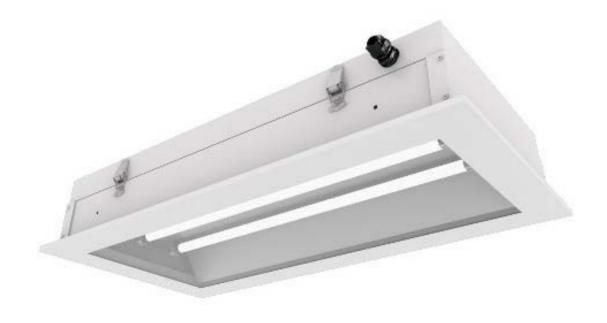

# 03

#### Recessed clean room with top access

#### Housing

High Quality white powder coated with aluminum body

#### Cover

Clear Glass

# Voltage 110-277V

#### **Ambient Temperature**

0°C~40°C Humidity>90%

#### **ITEM**

BEST-R1002

# BEST Match LED Type T8 4ft LED tubes\*3

#### Size

L: 1460 mm W: 859.6 mm H: 105 mm

04

Recessed clean room with top access surface mounted