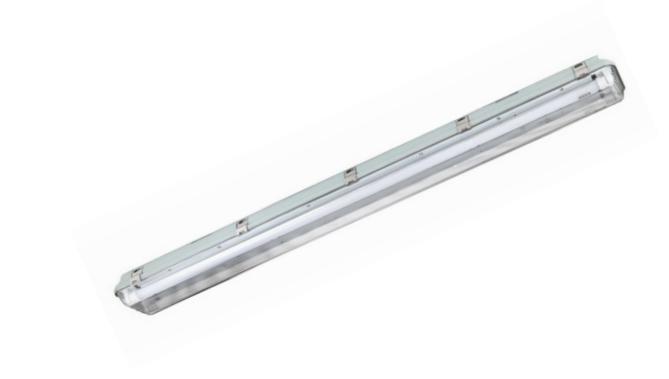

# 07

IP65 Tri-proof LED Ceiling lamp surface mounted

Housing

PC material in one-piece molding Stainless steel buckles Waterproof gasket IP 65 protection

Cover

Plastic

Voltage 110-277V

**Ambient Temperature** 

0°C~40°C Humidity>90%

**ITEM** 

BEST-CRL003-T84F1 / T84F2

BEST Match LED Type T8 4ft LED tubes\*1 / \*2

Size

L: 1260 mm W: 96 mm H: 91 mm (F1) L: 1260 mm W: 130 mm H: 91 mm (F2)