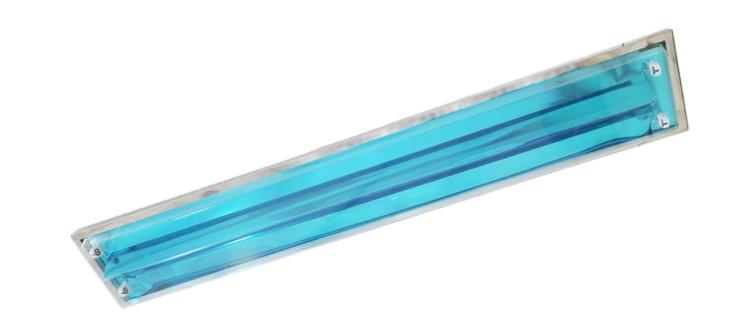

# Cleanroom selection: **luminaires with T8 LED tubes.**

These clean room luminaires are complaint with all relevant standards (CE, EMC, RoHS)

#### **Benefits**

- Low maintenance costs due to long lifetime of the luminaire and LED tubes
- LED tubes can be customized for different applications.
- Light source replaceable T8 LED tubes : Special yellow LED tubes, flicker free LED tubes, Sensor dim LED tubes, Microwave sensor/PIR sensor integrated LED tubes, 0 10V/PWM/TRIAC dimmable LED tube sets)
- Luminous efficacy can be up to 160lm/W. (general lighting only)