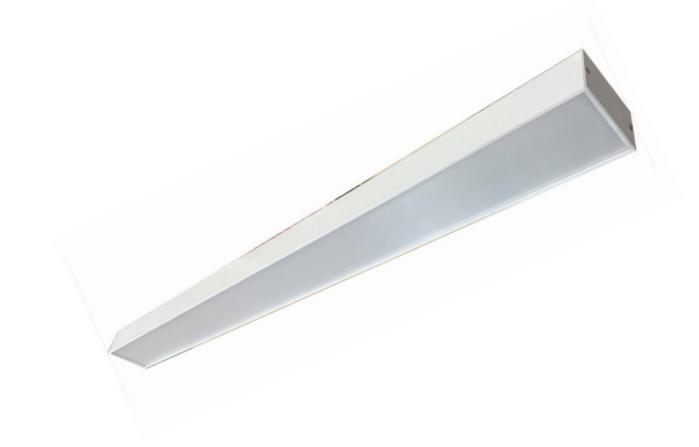

# Cleanroom selection: **luminaires with T8 LED tubes.**

These clean room luminaires are complaint with all relevant standards (CE, EMC, RoHS)

#### **Benefits**

- Low maintenance costs due to long lifetime of the luminaire and LED tubes
- LED tubes can be customized for different applications.
- Light source replaceable T8 LED tubes : Special yellow LED tubes, flicker free LED tubes, Sensor dim LED tubes, Microwave sensor/PIR sensor integrated LED tubes, 0 10V/PWM/TRIAC dimmable LED tube sets)
- Luminous efficacy can be up to 160lm/W. (general lighting only)