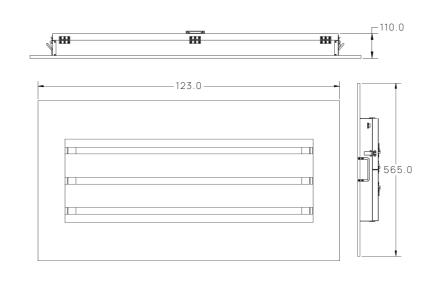

#### Recessed clean room with top access

#### Housing

High Quality white powder coated with aluminum body

#### Cover

Clear Glass

#### Voltage 220V

**Ambient Temperature** 

0°C~40°C Humidity>90%

#### ITEM

BEST-R7108-CL

#### **BEST Match LED Type**

T8 3.5ft LED tubes\*3 (1047mm)

#### Size

L: 1165 mm W: 565 mm H: 110 mm