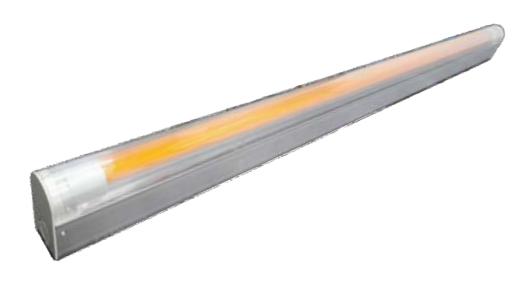

For the yellow semiconductor cleanroom, we have the yellow LED tubes/lamps that is designed for semiconductor clean room to filter out blue light (cut-off under 500nm) or for photo lithography, print shop or any blue light sensitive area. It is also impressive that the function can be used in old fluorescent luminaires to have electronic ballasts compatible, magnetic ballasts compatible or direct AC/DC power supplier. We can also provide customized LED lighting products according to your needs.