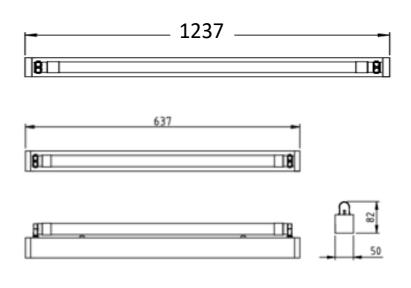

## 09

Linear ceiling lamp with 24VDC T8 LED tube with internal LED Driver Wall mounted or ceiling mounted

#### Housing

Steel with painting

#### Cover

Without cover

#### Voltage

110-240VAC

#### **Ambient Temperature**

0°C~40°C Humidity>90%

#### **ITEM**

BEST-OF003-T82F / T84F

#### **BEST Match LED Type**

T8 24V DC 600mm\*1 / 1200mm\*1

#### Size

L: 637 mm W: 50 mm H: 82 mm (2F) L: 1237 mm W: 50 mm H: 82 mm (4F) Benson Energy Saving Technology has seriously taken social responsibility of environmental protection as our mission in order to counter against to global climate change and implement low-carbon economy.