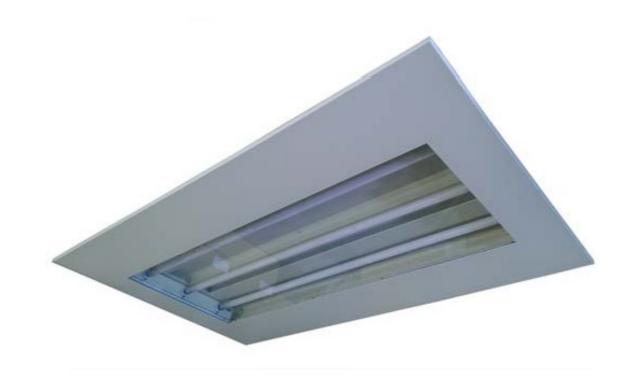

#### Size

L: 1460 mm W: 859.6 mm H: 105 mm

04

Recessed clean room with top access surface mounted