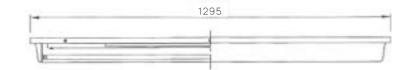

# 06

Individual surface mounting surface mounted

Housing Aluminum

**Cover** Plastic

Voltage 110-277V

**Ambient Temperature** 

0°C~40°C Humidity>90%

ITEM

BEST-CRL002-T84F

BEST Match LED Type T8 4ft LED tubes\*2

Size

L: 1295 mm W: 210 mm H: 70 mm