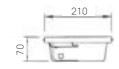

# 06

Individual surface mounting surface mounted

Housing Aluminum

**Cover** Plastic

Voltage 110-277V

**Ambient Temperature** 

0°C~40°C Humidity>90%

ITEM

BEST-CRL002-T84F

BEST Match LED Type T8 4ft LED tubes\*2

Size

L: 1295 mm W: 210 mm H: 70 mm