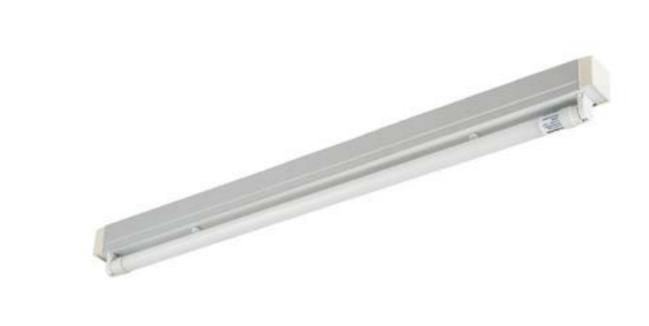

## 09

Linear ceiling lamp with 24VDC T8 LED tube with internal LED Driver Wall mounted or ceiling mounted

#### Housing

Steel with painting

#### Cover

Without cover

#### Voltage

110-240VAC

#### **Ambient Temperature**

0°C~40°C Humidity>90%

#### **ITEM**

BEST-OF003-T82F / T84F

#### **BEST Match LED Type**

T8 24V DC 600mm\*1 / 1200mm\*1

#### Size

L: 637 mm W: 50 mm H: 82 mm (2F) L: 1237 mm W: 50 mm H: 82 mm (4F) Benson Energy Saving Technology has seriously taken social responsibility of environmental protection as our mission in order to counter against to global climate change and implement low-carbon economy.