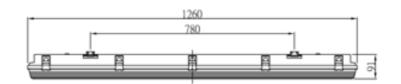

# 07

IP65 Tri-proof LED Ceiling lamp surface mounted

Housing

PC material in one-piece molding Stainless steel buckles Waterproof gasket IP 65 protection

Cover

Plastic

Voltage 110-277V

**Ambient Temperature** 

0°C~40°C Humidity>90%

**ITEM** 

BEST-CRL003-T84F1 / T84F2

BEST Match LED Type T8 4ft LED tubes\*1 / \*2

Size

L: 1260 mm W: 96 mm H: 91 mm (F1) L: 1260 mm W: 130 mm H: 91 mm (F2)