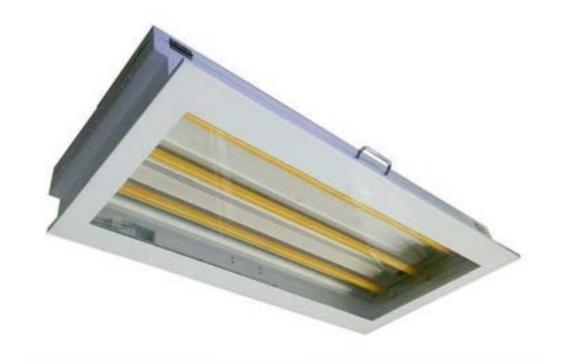

# Cleanroom selection: **luminaires with T8 LED tubes.**

These clean room luminaires are complaint with all relevant standards (CE, EMC, RoHS)

#### **Benefits**

- Low maintenance costs due to long lifetime of the luminaire and LED tubes
- LED tubes can be customized for different applications.
- Light source replaceable T8 LED tubes : Special yellow LED tubes, flicker free LED tubes, Sensor dim LED tubes, Microwave sensor/PIR sensor integrated LED tubes, 0 10V/PWM/TRIAC dimmable LED tube sets)
- Luminous efficacy can be up to 160lm/W. (general lighting only)