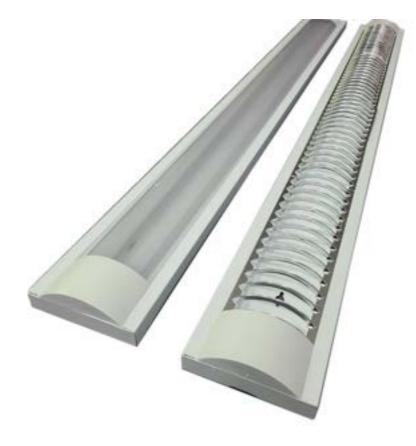

# Cleanroom selection: **luminaires with T8 LED tubes.**

These clean room luminaires are complaint with all relevant standards (CE, EMC, RoHS)

#### **Benefits**

- Low maintenance costs due to long lifetime of the luminaire and LED tubes
- LED tubes can be customized for different applications.
- Light source replaceable T8 LED tubes : Special yellow LED tubes, flicker free LED tubes, Sensor dim LED tubes, Microwave sensor/PIR sensor integrated LED tubes, 0 10V/PWM/TRIAC dimmable LED tube sets)
- Luminous efficacy can be up to 160lm/W. (general lighting only)

#### **Application**

- · Food production facilities and kitchens
- Hospitals and Care Centers
- Clean production areas