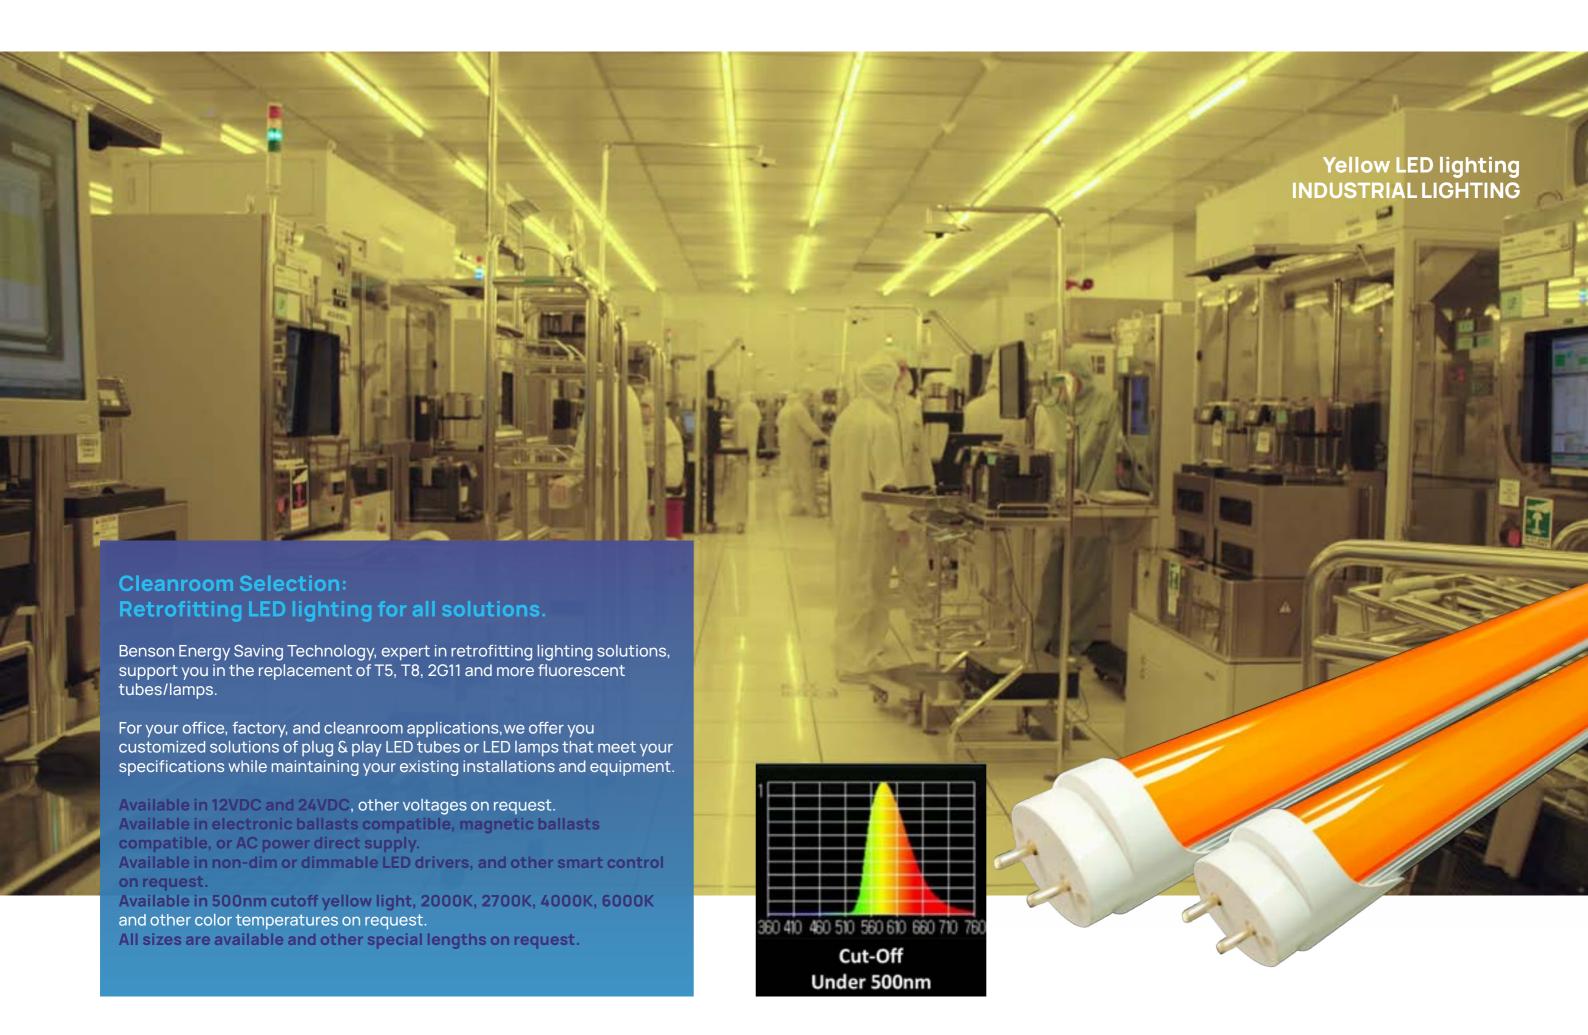

For the yellow semiconductor cleanroom, we have the yellow LED tubes/lamps that is designed for semiconductor clean room to filter out blue light (cut-off under 500nm) or for photo lithography, print shop or any blue light sensitive area. It is also impressive that the function can be used in old fluorescent luminaires to have electronic ballasts compatible, magnetic ballasts compatible or direct AC/DC power supplier. We can also provide customized LED lighting products according to your needs.