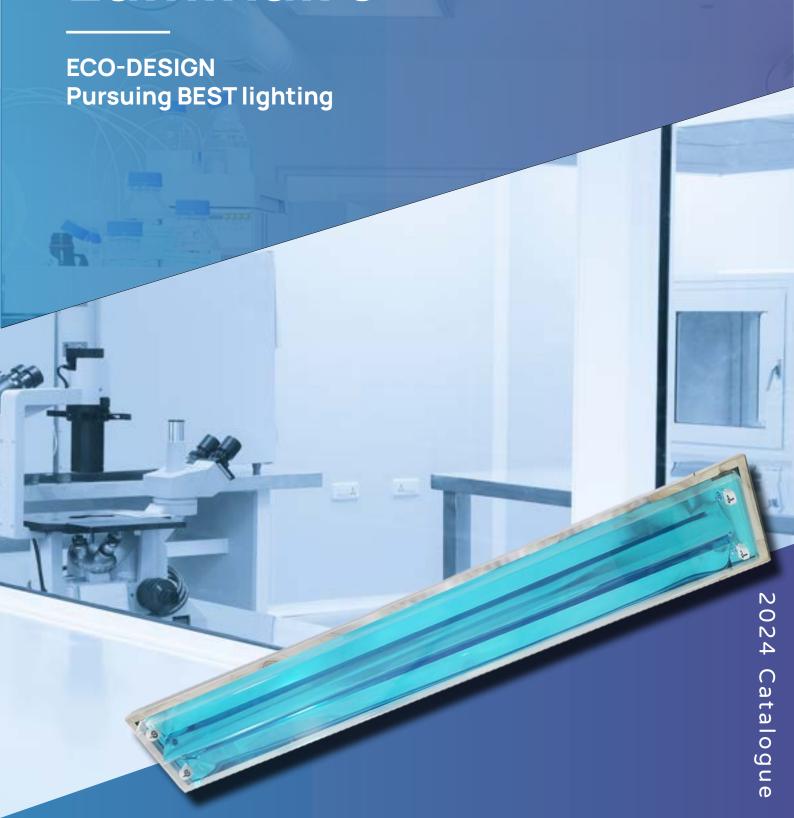

## Designed For Semiconductor Clean Room

The European Chips Act entered into force on 21st September 2023, and aims to boost the Europe Union's own manufacturing capacity in semiconductors. Chips and semiconductor materials are now considered the most important products and are everywhere: in your phone, your car, your computer, even in your fridge! Moreover, the more and more phased out fluorescent items under European policy this year. LED lighting is coming up for less energy consumption and longer lifetime.

Benson Energy Saving Technology is following the global trend, and we have developed the special LED lighting design for semiconductor cleanrooms. We can offer the luminaire and retrofitting LED lighting for all solutions.

For the yellow semiconductor cleanroom, we have the yellow LED tubes/lamps that is designed for semiconductor clean room to filter out blue light (cut-off under 500nm) or for photo lithography, print shop or any blue light sensitive area. It is also impressive that the function can be used in old fluorescent luminaires to have electronic ballasts compatible, magnetic ballasts compatible or direct AC/DC power supplier. We can also provide customized LED lighting products according to your needs.